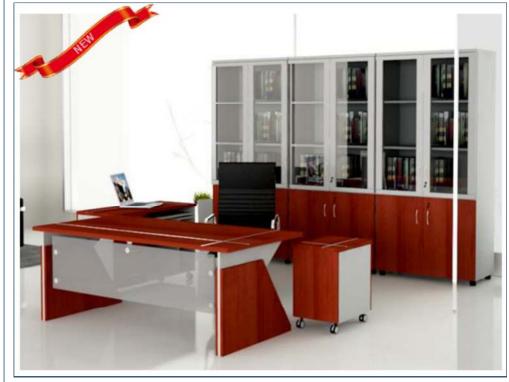

#### Products » Wood Offices » DECO Office

# TALK OF THE TOWN®

**Furnishing Your Success** 

Glass & wood Cabinet 2

doors

**Pedestal 3 Drawers** 

Thin Compressed wood

» Descriptions :

Model: DECO

The office L ship wood with tow Description : Tall or medium Cabinets each

cabinet has two glass door & one wood cabinet in the middle .

Also include one Pedestal 3 Drawers . you Are free to add Items like Tea table , visitor chairs , Meeting table & Sofa .

Colors:

NC

Type: L shape Office Compressed Wood .

w 220 \* d 110 \* h 75 Sizes: w 210 \* d 110 \* h 75

Available:

www.totye.net

Page 8 of 16