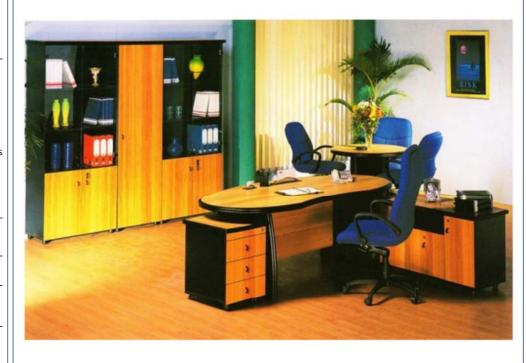

# TALK OF THE TOWN®

**Furnishing Your Success** 

» Descriptions:

Model: FIRO

The office L ship in National wood Description: & Glass Office & compressed

normal wood with tow medium Cabinets each cabinet has two glass door . and one wood

cabinet in the middle . Also include one mobile Pedestal 3 Drawers . you Are free to add Items

like Tea table, visitor chairs, Meeting table & Sofa.

Colors:

NC

Type: L shape Office Compressed Wood .

Sizes: w 210 \* d 100 \* h 75