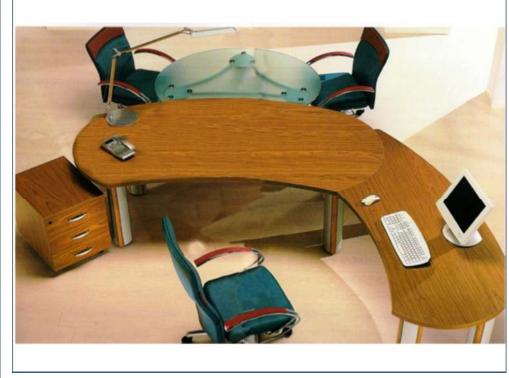

#### Products » Wood Offices » OSCAR Office

# TALK OF THE TOWN®

**Furnishing Your Success** 

Glass & wood Cabinet 2

doors

**Pedestal 3 Drawers** 

Thick National & Compressed wood

» Descriptions:

Model: OSCAR

 $\label{eq:Description: The wood office L ship with three} \ \ \,$ 

high Cabinets each cabinet has two glass door & tow wood door. Also include one mobile Pedestal 3

Drawers .

you Are free to add Items like Tea table , visitor chairs , Meeting table

& Sofa.

Colors:

Type:

1100

L shape Office National Wood &

Compressed Wood.

Sizes: w 200 \* d 110 \* h 75

www.totye.net