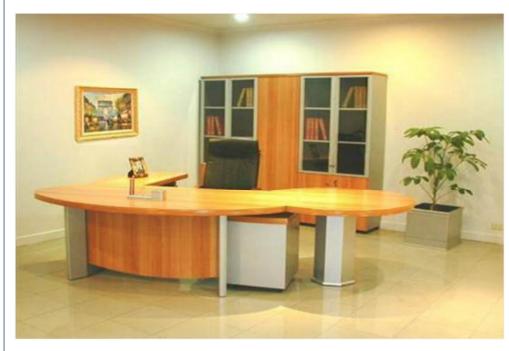

# TALK OF THE TOWN®

**Furnishing Your Success** 

» Descriptions:

Model: MARTIN

Description: The office L ship in National wood & Glass Office & compressed

normal wood with tow medium Cabinets each cabinet has two glass door . and one wood

cabinet in the middle .

Also include one mobile Pedestal 3 Drawers . you Are free to add Items like Tea table , visitor chairs , Meeting table & Sofa .

Colors:

NC

Type: L shape Office National Wood &

Compressed Wood .