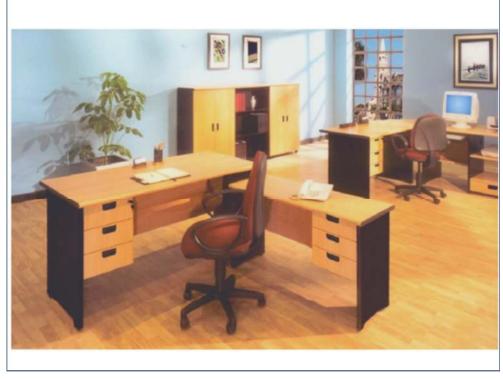

# TALK OF THE TOWN®

**Furnishing Your Success** 

» Descriptions:

Model: **EGO** 

The office L ship in National wood Description: with three high Cabinets each

cabinet has two glass door & tow

wood door.

Also include one mobile Pedestal 3 Drawers . you Are free to add Items like Tea table , visitor chairs ,

Meeting table & Sofa.

Colors:

L shape Office National Wood . Type:

Compressed Wood.

Sizes: w 210 \* d 100 \* h 75

Available:

Yes

www.totye.net