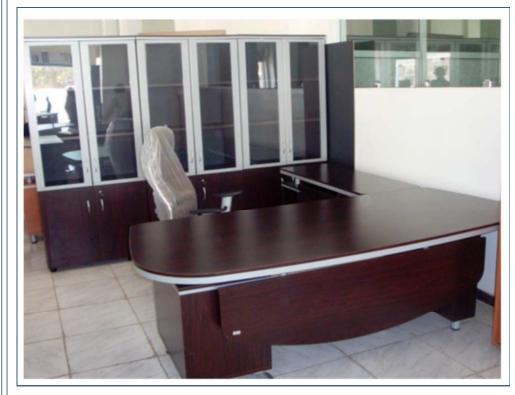

#### Products » Wood Offices » OSCAR Office

# TALK OF THE TOWN®

**Furnishing Your Success** 

Glass & wood Cabinet 2

doors

**Pedestal 3 Drawers** 

Thick National & Compressed wood

» Descriptions:

Model: OSCAR

 $\label{eq:Description: The wood office L ship with three} \ \ \,$ 

high Cabinets each cabinet has two glass door & tow wood door. Also include one mobile Pedestal 3

Drawers .

you Are free to add Items like Tea table , visitor chairs , Meeting table

& Sofa.

Colors:

Type:

1100

L shape Office National Wood &

Compressed Wood.

Sizes: w 200 \* d 110 \* h 75

www.totye.net