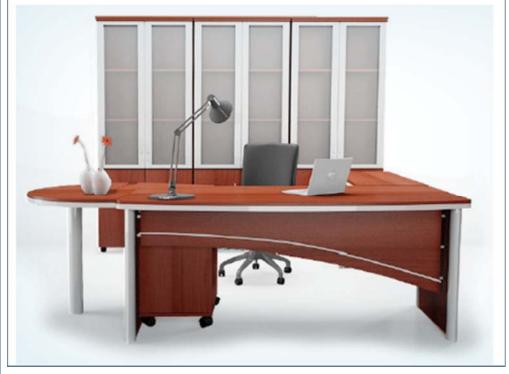

#### Products » Wood Offices » OSCAR Office

# TALK OF THE TOWN®

**Furnishing Your Success** 

Glass & wood Cabinet 2

doors

**Pedestal 3 Drawers** 

Thick National & Compressed wood

» Descriptions:

Model: OSCAR

 $\label{eq:Description: The wood office L ship with three} \ \ \,$ 

high Cabinets each cabinet has two glass door & tow wood door. Also include one mobile Pedestal 3

Drawers .

you Are free to add Items like Tea table , visitor chairs , Meeting table

& Sofa.

Colors:

Type:

1100

L shape Office National Wood &

Compressed Wood.

Sizes: w 200 \* d 110 \* h 75

www.totye.net