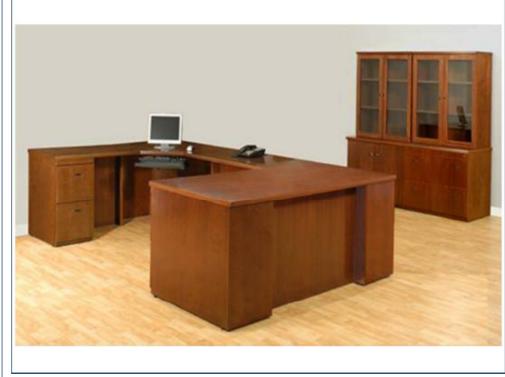

# TALK OF THE TOWN®

**Furnishing Your Success** 

» Descriptions:

Model: FIRO

The office L ship in National wood Description: & Glass Office & compressed

normal wood with tow medium Cabinets each cabinet has two glass door . and one wood

cabinet in the middle . Also include one mobile Pedestal 3 Drawers . you Are free to add Items

like Tea table, visitor chairs, Meeting table & Sofa.

Colors:

NC

Type: L shape Office Compressed Wood .

Sizes: w 210 \* d 100 \* h 75