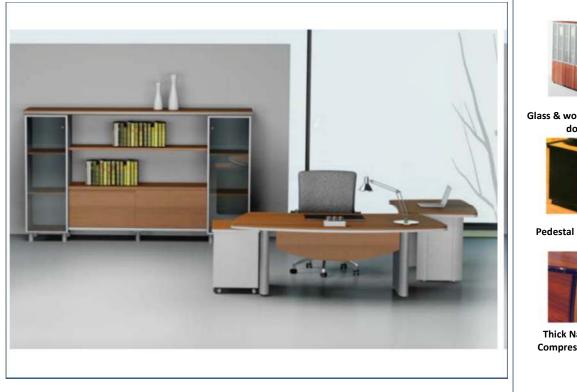

#### Products » Wood Offices » DECO Office

# TALK OF THE TOWN®

**Furnishing Your Success** 

Glass & wood Cabinet 2

doors

**Pedestal 3 Drawers** 

Thin Compressed wood

» Descriptions :

Model: DECO

The office L ship wood with tow Description : Tall or medium Cabinets each

cabinet has two glass door & one wood cabinet in the middle .

Also include one Pedestal 3 Drawers . you Are free to add Items like Tea table , visitor chairs , Meeting table & Sofa .

Colors:

NC

Type: L shape Office Compressed Wood .

w 220 \* d 110 \* h 75 Sizes: w 210 \* d 110 \* h 75

Available:

www.totye.net

Page 8 of 16