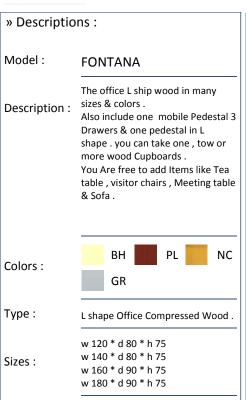

#### Products » Wood Offices » FONTANA Office

# TALK OF THE TOWN®

**Furnishing Your Success** 

Yes

صفحة جديدة ١ Page 12 of 16

# TALK OF THE TOWN®

**Furnishing Your Success** 

The office L ship wood in many Description: sizes & colors .

Also include one mobile Pedestal 3

Drawers & one pedestal in L shape . you can take one , tow or more wood Cupboards .

You Are free to add Items like Tea table, visitor chairs, Meeting table

& Sofa.

Colors:

GR

Type: L shape Office Compressed Wood .

w 120 \* d 80 \* h 75

w 140 \* d 80 \* h 75 Sizes:

w 160 \* d 90 \* h 75 w 180 \* d 90 \* h 75

Available:

Yes

www.totye.net

صفحة جديدة ١ Page 13 of 16

Products » Wood Offices » GIULIANO