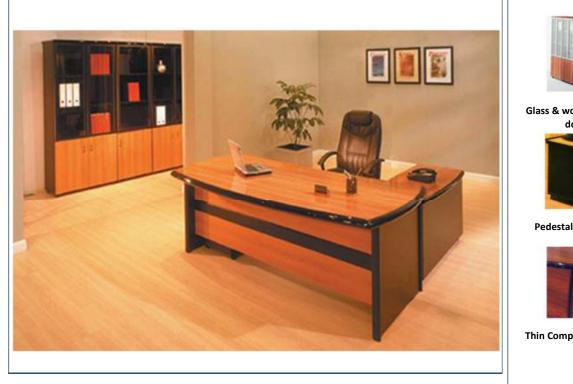

#### Products » Wood Offices » OSCAR Office

# TALK OF THE TOWN®

**Furnishing Your Success** 

Glass & wood Cabinet 2

doors

**Pedestal 3 Drawers** 

Thick National & Compressed wood

» Descriptions:

Model: OSCAR

 $\label{eq:Description: The wood office L ship with three} \ \ \,$ 

high Cabinets each cabinet has two glass door & tow wood door. Also include one mobile Pedestal 3

Drawers .

you Are free to add Items like Tea table , visitor chairs , Meeting table

& Sofa.

Colors:

Type:

1100

L shape Office National Wood &

Compressed Wood.

Sizes: w 200 \* d 110 \* h 75

www.totye.net