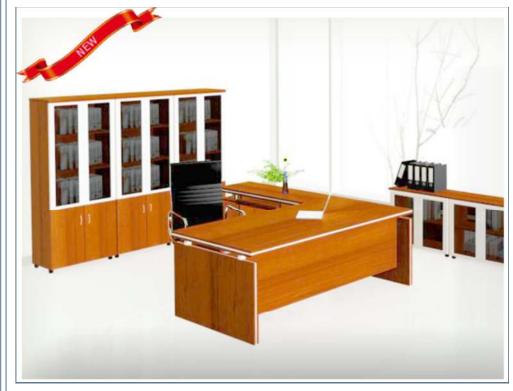

#### Products » Wood Offices » OSCAR Office

# TALK OF THE TOWN®

**Furnishing Your Success** 

Glass & wood Cabinet 2

doors

**Pedestal 3 Drawers** 

Thick National & Compressed wood

» Descriptions:

Model: OSCAR

 $\label{eq:Description: The wood office L ship with three} \ \ \,$ 

high Cabinets each cabinet has two glass door & tow wood door. Also include one mobile Pedestal 3

Drawers .

you Are free to add Items like Tea table , visitor chairs , Meeting table

& Sofa.

Colors:

Type:

1100

L shape Office National Wood &

Compressed Wood.

Sizes: w 200 \* d 110 \* h 75

www.totye.net