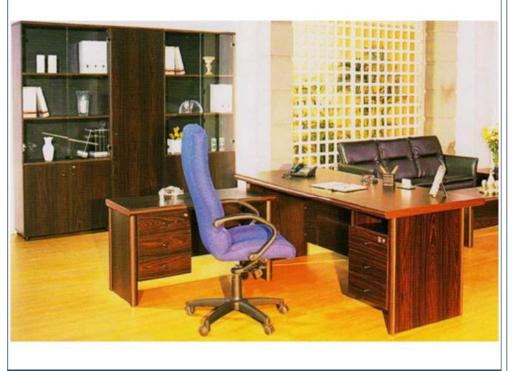

e , visitor chairs , Meeting table & Sofa .

Colors:



PL N

Type: L shape Office Compressed Wood.

Sizes: w 220 \* d 110 \* h 75 w 210 \* d 110 \* h 75

www.totye.net





Page 9 of 16



# **Products** » Wood Offices » ALEXICE Office

# TALK OF THE TOWN®

**Furnishing Your Success** 

#### » Descriptions:

Model: ALEXICE

The office L ship wood in many

Description: sizes & colors.

Also include one mobile Pedestal 3 Drawers & one pedestal in L shape . you can take one , tow or more wood Cupboards .

You Are free to add Items like Tea table , visitor chairs , Meeting table

& Sofa.

Colors:



Type: L shape Office Compressed Wood.

w 120 \* d 80 \* h 75 Sizes: w 140 \* d 80 \* h 75

w 140 \* d 80 \* h 75 w 160 \* d 90 \* h 75

w 180 \* d 90 \* h 75 w 200 \* d 90 \* h 75

www.totye.net





صفحة جديدة ١ Page 10 of 16



#### Products » Wood Offices » DEAN Office

# TALK OF THE TOWN®

**Furnishing Your Success** 



Model: DEAN

The office L ship wood in many Description:

sizes & colors.

Also include one mobile Pedestal 3 Drawers & one pedestal in L shape . you can take one , tow or more wood Cupboards .

You Are free to add Items like Tea table, visitor chairs, Meeting table

& Sofa.

Colors:

NC GB WG

Type: L shape Office Compressed Wood .

> w 120 \* d 80 \* h 75 w 160 \* d 80 \* h 75

Sizes: w 180 \* d 90 \* h 75

> w 200 \* d 90 \* h 75 w 200 \* d 90 \* h 75

Available: Yes

www.totye.net





Page 11 of 16



Available:

www.totye.net

#### Products » Wood Offices » FONTANA Office

# TALK OF THE TOWN®

**Furnishing Your Success** 



Yes



صفحة جديدة ١ Page 12 of