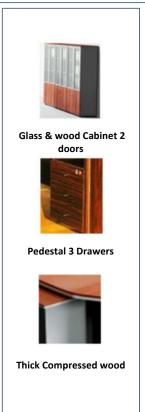

# TALK OF THE TOWN®

**Furnishing Your Success** 

Glass & wood Cabinet 2

doors

**Pedestal 3 Drawers** 

Thick National & Compressed wood

» Descriptions:

Model: OSCAR

 $\label{eq:Description: The wood office L ship with three} \ \ \,$ 

high Cabinets each cabinet has two glass door & tow wood door. Also include one mobile Pedestal 3

Drawers .

you Are free to add Items like Tea table , visitor chairs , Meeting table

& Sofa.

Colors:

Type:

1100

L shape Office National Wood &

Compressed Wood.

Sizes: w 200 \* d 110 \* h 75

www.totye.net