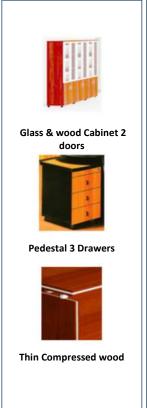

# TALK OF THE TOWN®

**Furnishing Your Success** 

Glass & wood Cabinet 2

doors

**Pedestal 3 Drawers** 

Thin Compressed wood

» Descriptions :

Model: DECO

The office L ship wood with tow Description : Tall or medium Cabinets each

cabinet has two glass door & one wood cabinet in the middle .

Also include one Pedestal 3 Drawers . you Are free to add Items like Tea table , visitor chairs , Meeting table & Sofa .

Colors:

NC

Type: L shape Office Compressed Wood .

w 220 \* d 110 \* h 75 Sizes: w 210 \* d 110 \* h 75

Available:

www.totye.net

Page 8 of 16