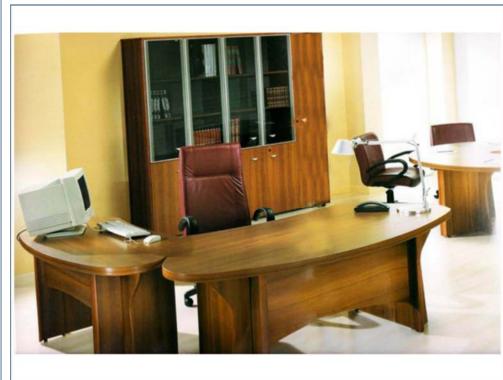

# TALK OF THE TOWN®

**Furnishing Your Success** 

» Descriptions:

Model: **EGO** 

The office L ship in National wood Description: with three high Cabinets each

cabinet has two glass door & tow

wood door.

Also include one mobile Pedestal 3 Drawers . you Are free to add Items like Tea table , visitor chairs ,

Meeting table & Sofa.

Colors:

L shape Office National Wood . Type:

Compressed Wood.

Sizes: w 210 \* d 100 \* h 75

Available:

Yes

www.totye.net