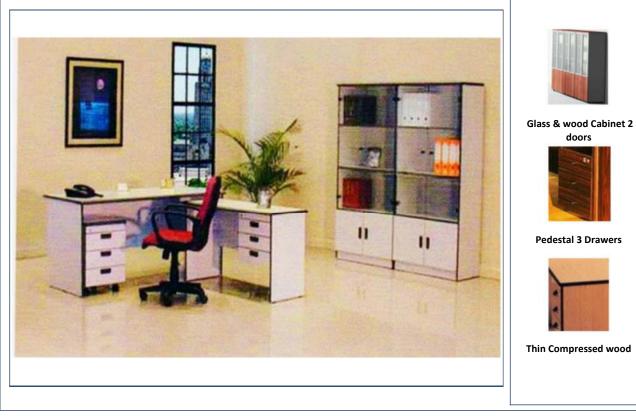

#### Products » Wood Offices » OSCAR Office

# TALK OF THE TOWN®

**Furnishing Your Success** 

Glass & wood Cabinet 2

doors

**Pedestal 3 Drawers** 

Thick National & Compressed wood

» Descriptions:

Model: OSCAR

 $\label{eq:Description: The wood office L ship with three} \ \ \,$ 

high Cabinets each cabinet has two glass door & tow wood door. Also include one mobile Pedestal 3

Drawers .

you Are free to add Items like Tea table , visitor chairs , Meeting table

& Sofa.

Colors:

Type:

1100

L shape Office National Wood &

Compressed Wood.

Sizes: w 200 \* d 110 \* h 75

www.totye.net