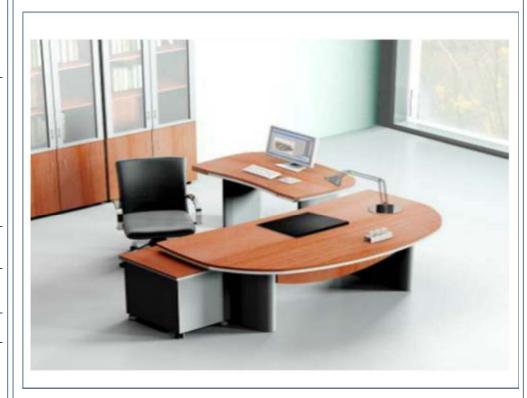

# TALK OF THE TOWN®

**Furnishing Your Success** 

» Descriptions:

Model: **EGO** 

The office L ship in National wood Description: with three high Cabinets each

cabinet has two glass door & tow

wood door.

Also include one mobile Pedestal 3 Drawers . you Are free to add Items like Tea table , visitor chairs ,

Meeting table & Sofa.

Colors:

L shape Office National Wood . Type:

Compressed Wood.

Sizes: w 210 \* d 100 \* h 75

Available:

Yes

www.totye.net