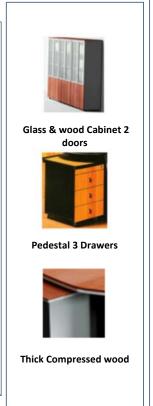

#### Products » Wood Offices » OSCAR Office

# TALK OF THE TOWN®

**Furnishing Your Success** 

Glass & wood Cabinet 2

doors

**Pedestal 3 Drawers** 

Thick National & Compressed wood

» Descriptions:

Model: OSCAR

 $\label{eq:Description: The wood office L ship with three} \ \ \,$ 

high Cabinets each cabinet has two glass door & tow wood door. Also include one mobile Pedestal 3

Drawers .

you Are free to add Items like Tea table , visitor chairs , Meeting table

& Sofa.

Colors:

Type:

1100

L shape Office National Wood &

Compressed Wood.

Sizes: w 200 \* d 110 \* h 75

www.totye.net